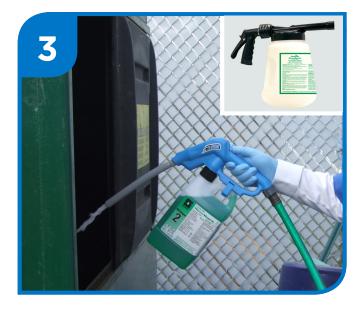

**Spray Dumpster.** Using your preferred dispensing system, apply a diluted solution of Consume directly onto the dumpsters to digest sugars, carbohydrates, proteins, & fats along with controlling related odors. Scrub as desired and allow to air dry. Additionally, if desired product can be pumped through an automatic pump at multiple intervals per day to control related odors.