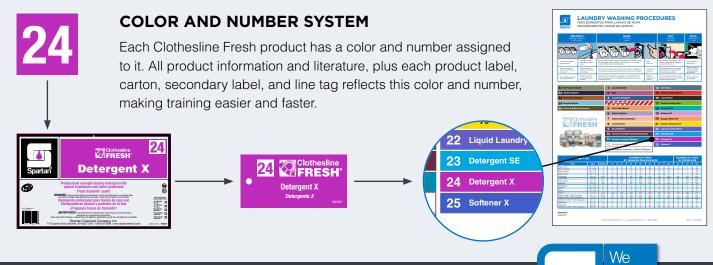

## Detergents (Continued)

#### **Clothesline Fresh® Detergent X 24**

Clothesline Fresh Detergent X provides excellent cleaning and stain removal. Featuring the Xcelenté<sup>®</sup> fragrance, Detergent X imbues a long-lasting fresh lavender scent in laundry linens. Detergent X is charged with optical brightener and fabric protectant technology to prevent fading, graying, and linen degradation in the wash cycle. The highly concentrated formula offers an economical solution for any professional laundry program.

#### **Clothesline Fresh® Softener X 25**

Clothesline Fresh Softener X softens and eliminates static cling from laundered fabrics. Featuring a fragrance inspired by Xcelenté<sup>®</sup>, Softener X imbues a long-lasting fresh lavender scent in laundry linens. Softener X is fortified with a fabric protectant to reduce fiber damage, prevent color fade, prolong linen life, and increase softness. The highly-concentrated formula offers an economical solution for any professional laundry program.