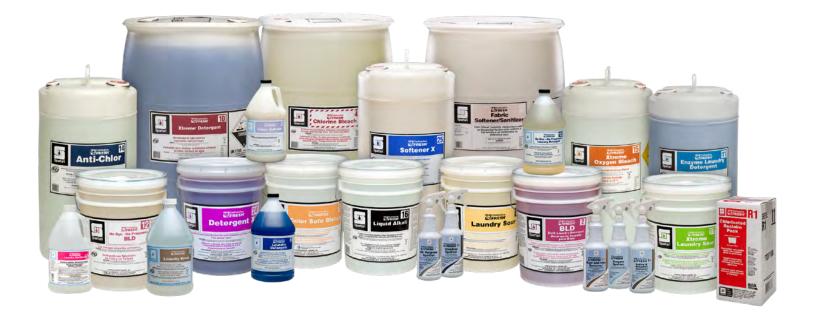

## **Convenient Packaging**

Never run out of product unexpectedly again! With Spartan's translucent gallons, 5-gallon pails, 15 and 55-gallon drums, the amount of product remaining is easy to see. This will allow you to reorder with ease and always have the right amount of product on-hand. Some products are also available in standard gallons for convenience.