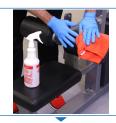

## **Pandemic/Outbreak Disinfection**

Read disinfectant label, noting dwell time

Apply personal protective equipment

**Gather supplies** 

If using dilutable chemistry - dispense through dilution control

Pre-clean all soiled surfaces using the appropriate cleaner for the soil load

## Pandemic/Outbreak Disinfection (Continued)

Apply disinfectant and allow surface to remain wet for specified dwell time

Wipe with clean, damp cloth or disposable wiper, giving extra attention to all high touch surfaces