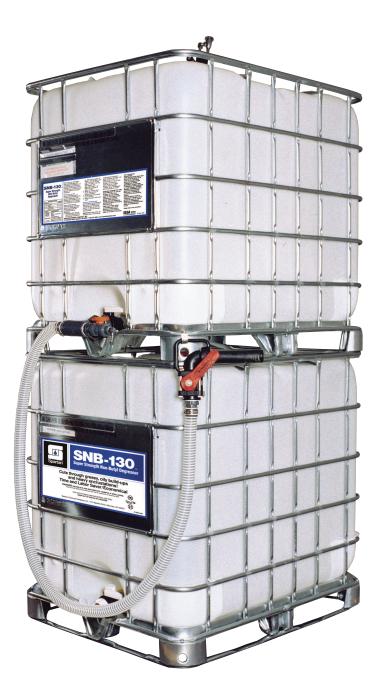

Enjoy bulk size savings, convenience, PLUS ensure proper dilutions with the SPARTAN TOTE DISPENSER SYSTEM. Employee safety is increased due to NO CONCENTRATED CHEMICAL CONTACT. The easy to install system requires only simple tools for assembly... tools already available in most well stocked tool boxes. The complete system comes with an automatic shut off mechanism for added protection from mishap.

The stacked tote system saves valuable real estate with its configuration, reduces switching out of refill containers, plus minimizes SKUs. Connected to a water supply source, the Spartan Tote Dispenser System maintains a flow rate of 30 gpm. The accurate dilutions flow through a 1-1/2 inch diameter hose from the top tote where it is diluted automatically.

Automatic scrubbers and other automatic equipment can be filled directly. Ready to use 32 ounce bottles are also filled from the convenient RTU tap, adding extra value to this cost efficient dispensing system.