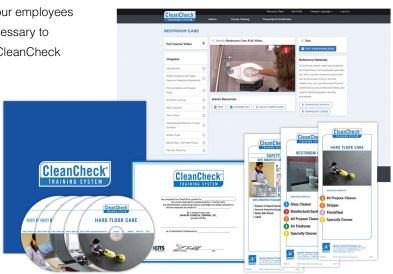

## CleanCheck<sup>®</sup> Training System

Spartan's CleanCheck Training System will ensure that your employees are properly trained on the products and procedures necessary to accomplish the required cleaning tasks. The benefits of CleanCheck can be profound across your entire operation.

#### CleanCheck provides these bi-lingual tools:

- Web- or DVD-based video tutorials
- Web- or paper-based testing
- Training manuals
- Compliance documentation and tracking
- On-the-job cards
- Employee recognition certificates