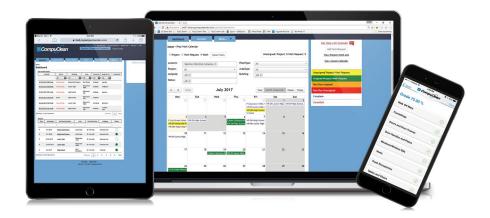

## **CompuClean' Custodial Management Software**

When you care, it shows. CompuClean and the CompuClean Mobile App provide an integrated reporting system and a variety of modules to improve the management, documentation and quality of your cleaning operations.

# CompuClean is the ultimate custodial management tool for:

- Workloading
- Inventory control
- Quality assurance
- On-site audits
- Offline quality inspections
- Managing work requests, periodic maintenance and corrective actions