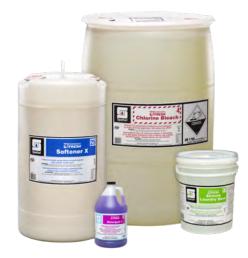

#### **Clothesline Fresh® Fabric Softener 6**

Clothesline Fresh Fabric Softener is a liquid fabric softener designed to soften and eliminate static cling from laundered fabrics and to reduce the rigidity of fabrics which reduces fiber damage and can prolong fabric life. The Softener contains anti-static agents which help to prevent static charge build-up allowing washed fabrics to have a smooth, fluffy feel right out of the dryer smelling clean and fresh.

#### **Clothesline Fresh® Chlorine Bleach 4**

Clothesline Fresh Chlorine Bleach is a chlorine-based bleach that enhances the performance of Clothesline Fresh Laundry Detergents and aids in the removal of tough stains. Formulated with the power of sodium hypochlorite, an inorganic chlorine source, which brightens and whitens fabrics. Clothesline Fresh Chlorine Bleach is used to eliminate stains the detergent operation was unable to remove.