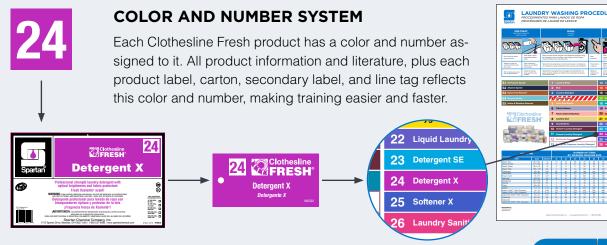

## Laundry Line Tags

Attach to dispenser tubing to quickly identify product when performing switch-outs. Helps to reduce mistakes and product mix-up. (#962300)

#### Laundry Washing Procedures Chart

This 15" x 20" laminated chart reminds employees of the basics of the laundry process. This chart also includes an at-a-glance list of Spartan's products for quick reference. (#980500)