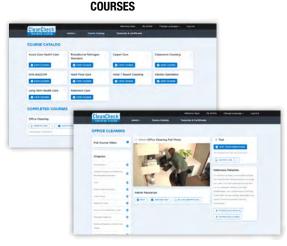

#### SIMPLE ONLINE ACCESS

#### **WEB-BASED TRAINING**

**VIDEO TUTORIALS** 

**ACCOUNT MANAGEMENT** 

## ONLINE TESTING, TRACKING, AND CERTIFICATION

When training is complete, you can reward employees for a job well done. Online testing is available and provides track-able results for each employee. Test questions focus on the basic concepts, while correct answers facilitate success and professional workmanship. Personalized certificates with employee name and area mastered are available upon completion of each module. These certificates can be printed for compliance documentation and presented to employees.