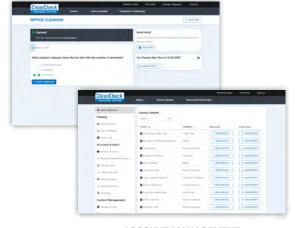

#### SIMPLE ONLINE ACCESS

#### **WEB-BASED TRAINING**

**VIDEO TUTORIALS** 

**ACCOUNT MANAGEMENT** 

## ONLINE TESTING, TRACKING, AND CERTIFICATION

When training is complete, you can reward employees for a job well done. Online testing is available and provides track-able results for each employee. Test questions focus on the basic concepts, while correct answers facilitate success and professional workmanship. Personalized certificates with employee name and area mastered are available upon completion of each module. These certificates can be printed for compliance documentation and presented to employees.