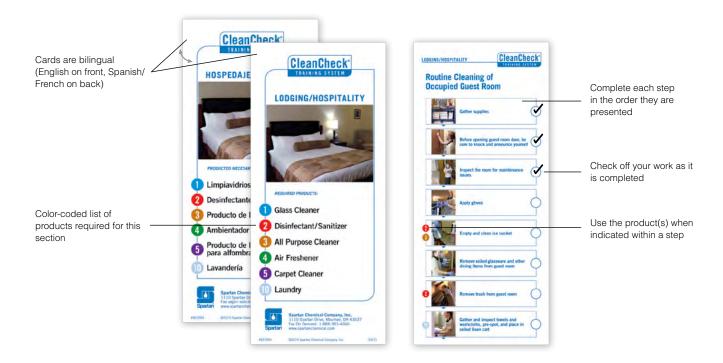

#### ON-THE-JOB CARDS

The CleanCheck job cards allow employees to perform each cleaning step with confidence when they're ready to clean by themselves. Housed with dual rings, you can easily separate and customize your card set based on which employees will need which job cards depending on their cleaning tasks. Employees can simply check off each step as it's completed with the provided erasable pen. CleanCheck job cards follow the procedural instructions covered in the video modules and manuals.

#### **COLOR-CODED PRODUCT CATEGORIES**

CleanCheck utilizes color-coded product categories to identify which products are right for the job. Displayed as colored/numbered dots throughout the videos, cards, and manuals, CleanCheck includes corresponding stickers that can be applied to the actual product containers so there is a direct association between each chemical and the cleaning category identified in the training and CleanCheck job cards. This provides more assurance that the right product is used for each cleaning challenge.