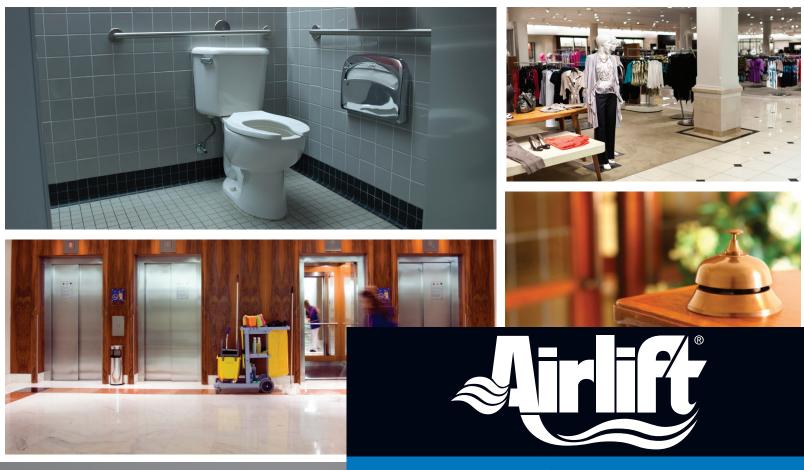

## air care

Airlift<sup>®</sup> is formulated to eliminate odors and freshen the room with a long-lasting aroma. With a variety of fragrances available and the option of ready-to-use, aerosol or a concentrate, Airlift is the product to suit every application.