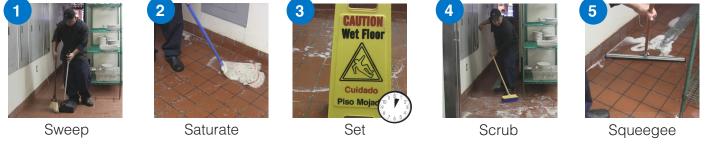

No Rinse Formula: Save labor, time and water

- Easy to use 5 simple steps to a cleaner, safer work environment
- Cleans with cold water...Save energy, save money

Providing quality maintenance and chemical specialty solutions with unparalleled customer service since 1956 www.spartanchemical.com • 1-800-537-8990