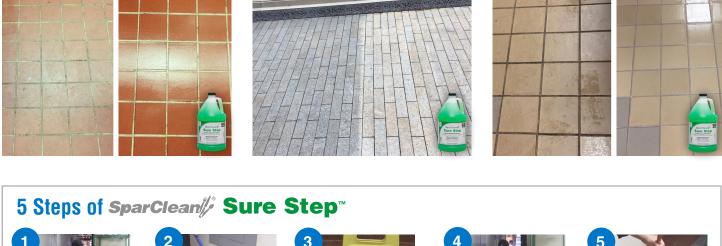

## **IMPROVE TRACTION & RESTORE GROUT**

Grease is inescapable in a kitchen environment, especially in and around grills and fryers. Over time, this grease builds-up in kitchen tile and grout, creating a slippery, safety hazard. SparClean Sure Step is a norinse, enzyme floor cleaner that breaks down built-up grease, improving slip resistance.

Use on any hard floor type! Sure Step provides the following benefits:

- Reduces exposure to slip and fall incidents
- Residual enzyme action continues to clean even when the floor is dry
- No goggles or gloves required for use HIMS safety rating of 1, 0, 0