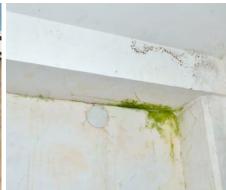

# FLOOD/FIRE CLEAN-UP RECOMMENDATIONS

Spartan has put together a quick reference of products that can be used to help you recommend the right solutions to your customers during flood clean-up. Please be sure to consult CDC and EPA recommendations for proper procedures.

## CONTROL ODORS AND/OR CLEAN & DISINFECT

- GS Neutral Disinfectant Cleaner #3502
- Consume Eco-Lyzer® #3297
- Halt® #1018
- HDQ Neutral® #1202
- SparCHLOR® #3090
- PSQ® II #1035
- Diffense® #1024
- TB-Cide Quat® #1017
- Hepacide Quat® II #1251